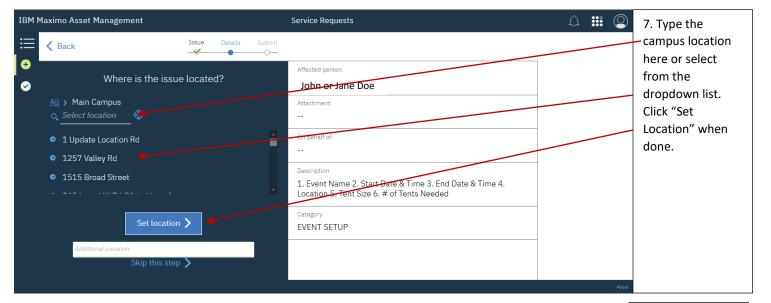

When submitting your request in Maximo, please ensure that the following data is included:

- 1. Event Name
- 2. Event Start Date and Time
- 3. Event End Date and Time
- 4. Event Location
- 5. Tent Size(s) Needed
- 6. # of Tents Requested