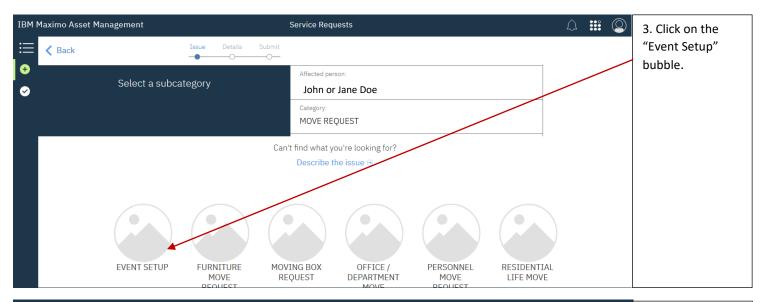

- 1. Presidential Special Events
- 2. Academic Program Use
- 3. Administrative Program Use

University Facilities does not manage tent requests for outdoor academic instruction.

Requests must be entered in the "Move Request" category and "Event Setup" sub-category in the **Maximo Maintenance Management System** at least **10 business days** in advance of the activity. Please do not submit requests more than **60 business days** in advance of your activity. <u>https://maximo.montclair.edu</u>