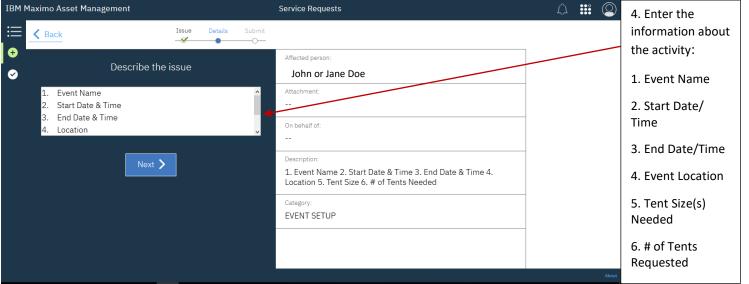

When submitting your request in Maximo, please ensure that the following data is included:

- 1. Event Name
- 2. Event Start Date and Time
- 3. Event End Date and Time
- 4. Event Location
- 5. Tent Size(s) Needed
- 6. # of Tents Requested