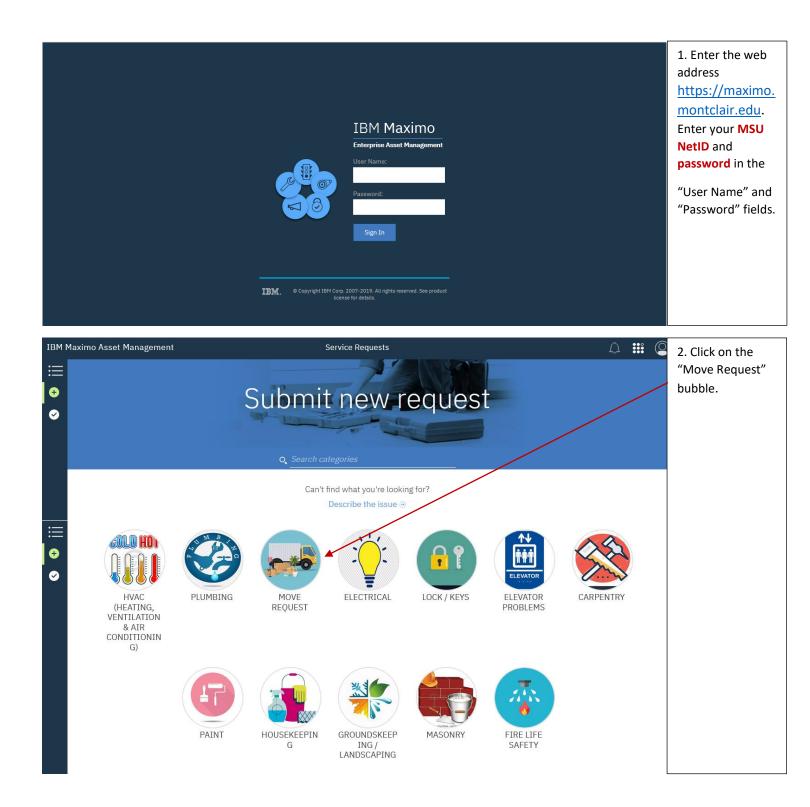

- 1. Presidential Special Events
- 2. Academic Program Use
- 3. Administrative Program Use

University Facilities does not manage tent requests for outdoor academic instruction.

Requests must be entered in the "Move Request" category and "Event Setup" sub-category in the **Maximo Maintenance Management System** at least **10 business days** in advance of the activity. Please do not submit requests more than **60 business days** in advance of your activity. <u>https://maximo.montclair.edu</u>

Please direct Maximo-related questions to the Facilities Customer Service Center at 973-655-5444 or servicedesk@montclair.edu

| Add a photo or video of the issue?     Add a photo or video of the issue?     Affected person:   John or Jane Doe     Attachment:     On behalf of:    | iay attach            |
|--------------------------------------------------------------------------------------------------------------------------------------------------------|-----------------------|
| Add a photo or video of the issue?<br>No Yes Adfected person: John or Jane Doe Attachment:                                                             |                       |
| <br>Description:<br>1. Event Name 2. Start Date & Time 3. End Date & Time 4.<br>Location 5. Tent Size 6. # of Tents Needed<br>Category:<br>EVENT SETUP | iis step is<br>iired. |
| About                                                                                                                                                  |                       |