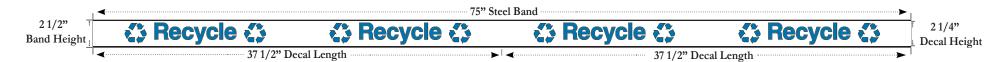

## **VSI Standard Band Decal**

**Graphics Application:** The graphics will be printed onto a pressure sensitive vinyl decal and applied to the top steel band of the receptacle.

**Decal Size:** 37 1/2" x 2 1/4" (2 decals per band)

Decal Color: White

Image Color: Intense Blue & Black

This option is available for the following VSI Products: SD-42, SDDC-42, S-424, ES-142, ES-242

Date:\_\_\_\_/\_\_\_\_