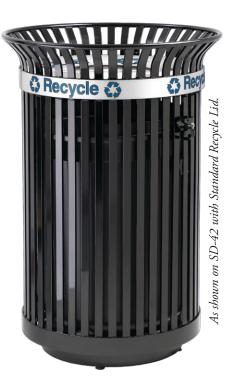

## **VSI Standard Band Decal**

**Graphics Application:** The graphics will be printed onto a pressure sensitive vinyl decal and applied to the top steel band of the receptacle.

**Decal Size:** 37 1/2" x 2 1/4" (2 decals per band)

Decal Color: White

Image Color: Intense Blue & Black

This option is available for the following VSI Products: SD-42, SDDC-42, S-424, ES-142, ES-242

Date:\_\_\_\_/\_\_\_\_