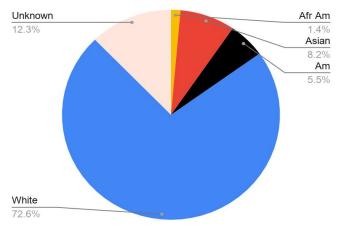

aphic data over the last ten years.
- Data is drawn from Institutional Research. IR pulls data from self-reports provided to HR by employees; approximately 10% of employees do not self-report.
- National demographic information on <u>faculty</u> and <u>PhDs conferred</u> was pulled from NCES.







# Demographic comparisons: MSU faculty vs national faculty vs. PhDs conferred



# 2020 student populations







# MSU faculty demographics: 2010-2020



#### Full-time Faculty: 2010-2020

Full-time faculty include tenured, tenure-line, one-year, and specialist faculty 619 full-time faculty 49% female

### 2020 Full Time Faculty



#### 2020 All Students



# CART faculty demographics: 2010-2020



### **CART Faculty Demographics, 2020**

73 full-time faculty 44% female

# 2020 CART Faculty



#### 2020 CART Students



# CEHS faculty demographics: 2010-2020



## **CEHS Faculty Demographics, 2020**

116 full-time faculty 68% female

#### 2020 CEHS Faculty



#### 2020 CEHS Students



# CHSS faculty demographics: 2010 - 2020



# CHSS Faculty Demographics, 2020

208 full-time faculty 58% female

## 2020 CHSS Faculty



#### 2020 CHSS Students



# CSAM faculty demographics: 2010 - 2020



## **CSAM Faculty Demographics, 2020**

109 full-time faculty 29% female

### 2020 CSAM Faculty



#### 2020 CSAM Students



# Feliciano faculty demographics: 2010 - 2020



#### Feliciano Faculty Demographics, 2020

104 full-time faculty 33% female

## 2020 Feliciano Faculty



#### 2020 Feliciano Students



## Nursing faculty demographics: 2017 - 2020





Unknown

2020 NURS Faculty

His