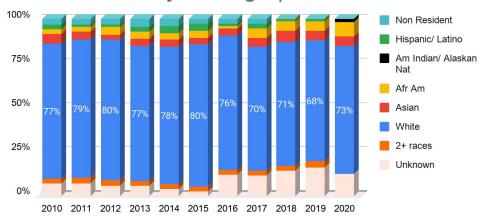

# CART faculty demographics: 2010-2020

### **CART Faculty Demographics, 2020**

73 full-time faculty 44% female