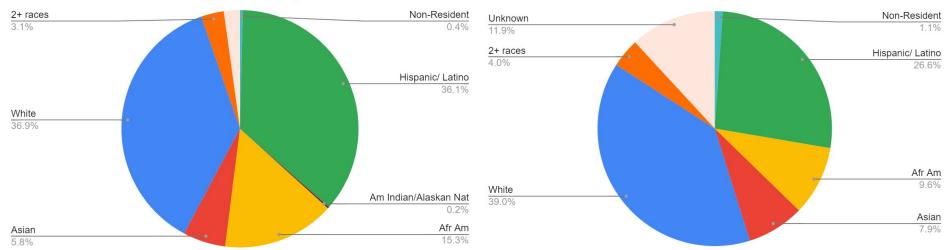

#### 2020 CEHS Faculty



#### 2020 CEHS Students



# CHSS faculty demographics: 2010 - 2020



# CHSS Faculty Demographics, 2020

208 full-time faculty 58% female

## 2020 CHSS Faculty



#### 2020 CHSS Students



# CSAM faculty demographics: 2010 - 2020



## **CSAM Faculty Demographics, 2020**

109 full-time faculty 29% female

### 2020 CSAM Faculty



#### 2020 CSAM Students



# Feliciano faculty demographics: 2010 - 2020



#### Feliciano Faculty Demographics, 2020

104 full-time faculty 33% female

## 2020 Feliciano Faculty



#### 2020 Feliciano Students



## Nursing faculty demographics: 2017 - 2020





Unknown

2020 NURS Faculty

Hispanic/Latino

Black/Afr-Am

11.1%

#### **Nursing Faculty Demographics, 2020**

9 full-time faculty 100% female

#### 2020 NURS Students









### **University College**

There are no faculty in University College In Fall 2020 there were 1627 students in University College, as well an additional 52 students who were undeclared in Fall 2020, legacies from before University College.