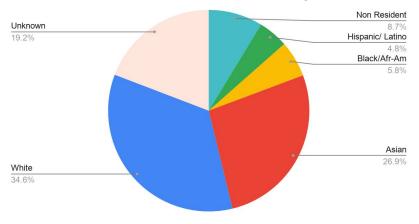

#### Full-time Faculty: 2010-2020

Full-time faculty include tenured, tenure-line, one-year, and specialist faculty 619 full-time faculty 49% female

### 2020 Full Time Faculty