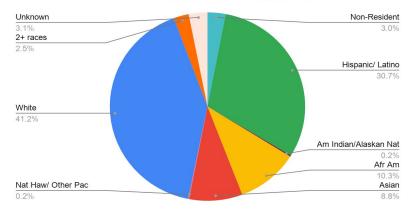

aculty Demographics, 2020**

73 full-time faculty 44% female

# 2020 CART Faculty



#### 2020 CART Students



# CEHS faculty demographics: 2010-2020



## **CEHS Faculty Demographics, 2020**

116 full-time faculty 68% female

#### 2020 CEHS Faculty



#### 2020 CEHS Students



# CHSS faculty demographics: 2010 - 2020



# CHSS Faculty Demographics, 2020

208 full-time faculty 58% female

## 2020 CHSS Faculty



#### 2020 CHSS Students



# CSAM faculty demographics: 2010 - 2020



## **CSAM Faculty Demographics, 2020**

109 full-time faculty 29% female

### 2020 CSAM Faculty



#### 2020 CSAM Students



# Feliciano faculty demographics: 2010 - 2020



#### Feliciano Faculty Demographics, 2020

104 full-time faculty 33% female

## 2020 Feliciano Faculty



#### 2020 Feliciano Students



## Nursing faculty demographics: 2017 - 2020





Unknown

2020 NURS Faculty

Hispanic/Latino

Black/Afr-Am

11.1%

#### **Nursing Faculty Demographics, 2020**

9 full-time faculty 100% female

#### 2020 NURS Students









### **University College**

There are no faculty in University College In Fall 2020 there were 1627 students in University College, as well an additional 52 students who were undeclared in Fall 2020, legacies from before University College.