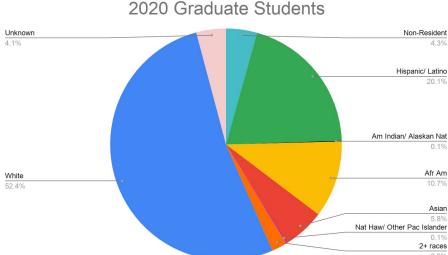

# MSU Faculty Characteristics

- This report provides university and college/school full-time faculty and student demographic data over the last ten years.
- Data is drawn from Institutional Research. IR pulls data from self-reports provided to HR by employees; approximately 10% of employees do not self-report.
- National demographic information on <u>faculty</u> and <u>PhDs conferred</u> was pulled from NCES.







# Demographic comparisons: MSU faculty vs national faculty vs. PhDs conferred



# 2020 student populations







# MSU faculty demographics: 2010-2020



#### Full-time Faculty: 2010-2020

Full-time faculty include tenured, tenure-line, one-year, and specialist faculty 619 full-time faculty 49% female

### 2020 Full Time Faculty



#### 2020 All Students



# CART faculty demographics: 2010-2020



### **CART Faculty Demographics, 2020**

73 full-time faculty 44% female

# 2020 CART Faculty



#### 2020 CART Students



# CEHS faculty demographics: 2010-2020



## **CEHS Faculty Demographics, 2020**

116 full-time faculty 68% female

#### 2020 CEHS Faculty



#### 2020 CEHS Students



# CHSS faculty demographics: 2010 - 2020



# CHSS Faculty Demographics, 2020

208 full-time faculty 58% female

## 2020 CHSS Faculty



#### 2020 CHSS Students



# CSAM faculty demographics: 2010 - 2020



## **C