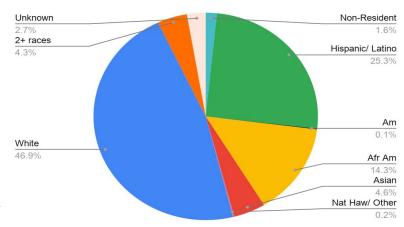

n years.
- Data is drawn from Institutional Research. IR pulls data from self-reports provided to HR by employees; approximately 10% of employees do not self-report.
- National demographic information on <u>faculty</u> and <u>PhDs conferred</u> was pulled from NCES.







# Demographic comparisons: MSU faculty vs national faculty vs. PhDs conferred



# 2020 student populations







# MSU faculty demographics: 2010-2020



#### Full-time Faculty: 2010-2020

Full-time faculty include tenured, tenure-line, one-year, and specialist faculty 619 full-time faculty 49% female

### 2020 Full Time Faculty



#### 2020 All Students



# CART faculty demographics: 2010-2020



### **CART Faculty Demographics, 2020**

73 full-time faculty 44% female

# 2020 CART Faculty



#### 2020 CART Students



# CEHS faculty demographics: 2010-2020



## **CEHS Faculty Demographics, 2020**

116 full-time faculty 68% female

#### 2020 CEHS Faculty



#### 2020 CEHS Students



# CHSS faculty demographics: 2010 - 2020



# CHSS Faculty Demographics, 2020

208 full-time faculty 58% female

## 2020 CHSS Faculty



#### 2020 CHSS Students



# CSAM faculty demographics: 2010 - 2020



## **CSAM Faculty Demographics, 2020**

109 full-time faculty 29% female

### 2020 CSAM Faculty



#### 2020 CSAM Students



# Feliciano faculty demographics: 2010 - 2020



#### Feliciano Faculty Demographics, 2020

104 full-time faculty 33% female

## 2020 Feliciano Faculty



#### 2020 Feliciano Students



## Nursing faculty demographics: 2017 - 2020





Unknown

2020 NURS Faculty

Hispanic/Latino

Black/Afr-Am