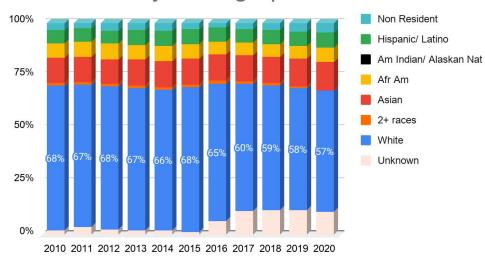

# MSU faculty demographics: 2010-2020

#### Full-time Faculty: 2010-2020

Full-time faculty include tenured, tenure-line, one-year, and specialist faculty 619 full-time faculty 49% female