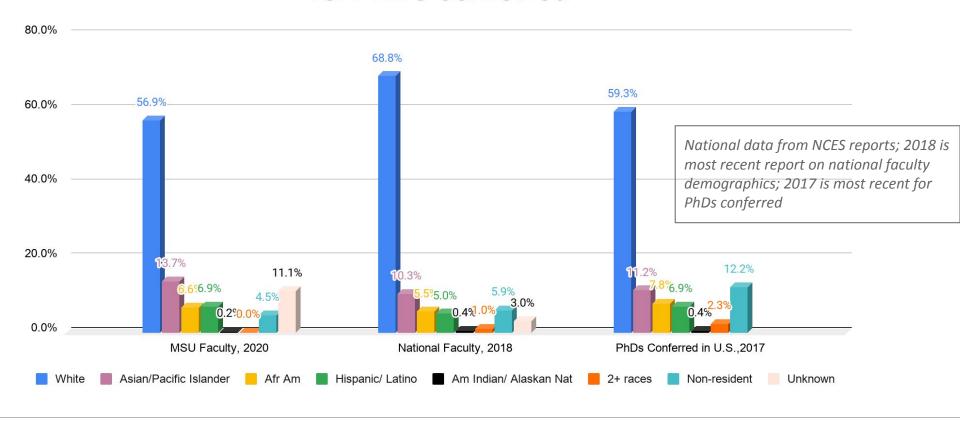

# MSU Faculty Characteristics

- This report provides university and college/school full-time faculty and student demographic data over the last ten years.
- Data is drawn from Institutional Research. IR pulls data from self-reports provided to HR by employees; approximately 10% of employees do not self-report.
- National demographic information on <u>faculty</u> and <u>PhDs conferred</u> was pulled from NCES.







# Demographic comparisons: MSU faculty vs national faculty vs. PhDs conferred



# 2020 student populations







# MSU faculty demographics: 2010-2020



#### Full-time Faculty: 2010-2020

Full-time faculty include tenured, tenure-line, one-year, and specialist faculty 619 full-time faculty 49% female

### 2020 Full Time Faculty



#### 2020 All Students



# CART faculty demographics: 2010-2020



### **CART Faculty Demographics, 2020**

73 full-time faculty 44% female

# 2020 CART Faculty



#### 2020 CART Students



# CEHS faculty demographics: 2010-2020



## **CEHS Faculty Demographics, 2020**

116 full-time faculty 68% female

#### 2020 CEHS Faculty



#### 2020 CEHS Students



# CHSS faculty demographics: 2010 - 2020



# CHSS Faculty Demographics, 2020

208 full-time faculty 58% female

## 2020 CHSS Faculty



#### 2020 CHSS Students



# CSAM faculty dem