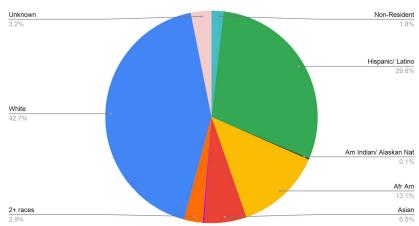

# MSU Faculty Characteristics

- This report provides university and college/school full-time faculty and student demographic data over the last ten years.
- Data is drawn from Institutional Research. IR pulls data from self-reports provided to HR by employees; approximately 10% of employees do not self-report.
- National demographic information on <u>faculty</u> and <u>PhDs conferred</u> was pulled from NCES.







# Demographic comparisons: MSU faculty vs national faculty vs. PhDs conferred



# 2020 student populations







# MSU faculty demographics: 2010-2020



#### Full-time Faculty: 2010-2020

Full-time faculty include tenured, tenure-line, one-year, and specialist faculty 619 full-time faculty 49% female

### 2020 Full Time Faculty



#### 2020 All Students



# CART faculty demographics: 2010-2020



### **CART Faculty Demographics, 2020**

73 full-time faculty 44% female

# 2020 CART Faculty



#### 2020 CART Students



# CEHS faculty demographics: 2010-2020



## **CEHS Faculty Demographics, 2020**

116 full-time faculty 68% female

#### 2020 CEHS Faculty



#### 2020 CEHS Students



# CHSS faculty demographics: 2010 - 2020



# CHSS Faculty Demographics, 2020

208 full-time faculty 58% female

## 2020 CHSS Faculty



#### 2020 CHSS Students



# CSAM faculty demographics: 2010 - 2020



## **CSAM Faculty Demographics, 2020**

109 full-time faculty 29% female

### 2020 CSAM Faculty



#### 2020 CSAM Students



# Feliciano faculty demographics: 2010 - 2020



#### Feliciano Faculty Demographics, 2020

104 full-time faculty 33% female

##