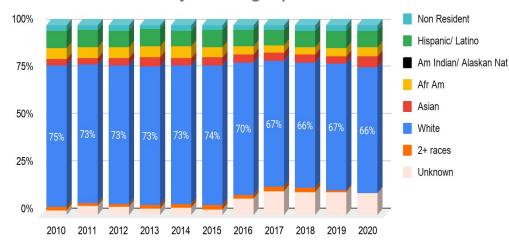

y</u> and <u>PhDs conferred</u> was pulled from NCES.







# Demographic comparisons: MSU faculty vs national faculty vs. PhDs conferred



# 2020 student populations







# MSU faculty demographics: 2010-2020



#### Full-time Faculty: 2010-2020

Full-time faculty include tenured, tenure-line, one-year, and specialist faculty 619 full-time faculty 49% female

### 2020 Full Time Faculty



#### 2020 All Students



# CART faculty demographics: 2010-2020



### **CART Faculty Demographics, 2020**

73 full-time faculty 44% female

# 2020 CART Faculty



#### 2020 CART Students



# CEHS faculty demographics: 2010-2020



## **CEHS Faculty Demographics, 2020**

116 full-time faculty 68% female

#### 2020 CEHS Faculty



#### 2020 CEHS Students



# CHSS faculty demographics: 2010 - 2020



# CHSS Faculty Demographics, 2020

208 full-time faculty 58% female

## 2020 CHSS Faculty



#### 2020 CHSS Students



# CSAM faculty demographics: 2010 - 2020



## **CSAM Faculty Demographics, 2020**

109 full-time faculty 29% female

### 2020 CSAM Faculty



#### 2020 CSAM Students



# Feliciano faculty demographics: 2010 - 2020



#### Feliciano Faculty Demographics, 2020

104 full-time faculty 33% female

## 2020 Feliciano Faculty



#### 2020 Feliciano Students



## Nursing faculty demographics: 2017 - 2020





Unknown

2020 NURS Faculty

Hispanic/Latino

Black/Afr-Am

11.1%

#### **Nursing Faculty Demographics, 2020**

9 full-time faculty 100% female

#### 2020 NURS Students









### **University College**

There are no faculty in University College In Fall 2020 there were