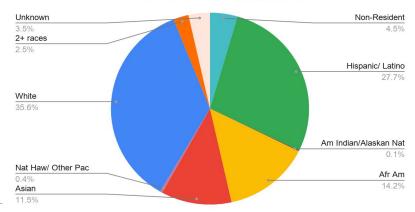

ure-line, one-year, and specialist faculty 619 full-time faculty 49% female

### 2020 Full Time Faculty



#### 2020 All Students



# CART faculty demographics: 2010-2020



### **CART Faculty Demographics, 2020**

73 full-time faculty 44% female

# 2020 CART Faculty



#### 2020 CART Students



# CEHS faculty demographics: 2010-2020



## **CEHS Faculty Demographics, 2020**

116 full-time faculty 68% female

#### 2020 CEHS Faculty



#### 2020 CEHS Students



# CHSS faculty demographics: 2010 - 2020



# CHSS Faculty Demographics, 2020

208 full-time faculty 58% female

## 2020 CHSS Faculty



#### 2020 CHSS Students



# CSAM faculty demographics: 2010 - 2020



## **CSAM Faculty Demographics, 2020**

109 full-time faculty 29% female

### 2020 CSAM Faculty



#### 2020 CSAM Students



# Feliciano faculty demographics: 2010 - 2020



#### Feliciano Faculty Demographics, 2020

104 full-time faculty 33% female

## 2020 Feliciano Faculty



#### 2020 Feliciano Students



## Nursing faculty demographics: 2017 - 2020





Unknown

2020 NURS Faculty

Hispanic/Latino

Black/Afr-Am

11.1%

#### **Nursing Faculty Demographics, 2020**

9 full-time faculty 100% female

#### 2020 NURS Students









### **University College**

There are no faculty in University College In Fall 2020 there were 1627 students in University College, as well an additional 52 students who were undeclared in Fall 2020, legacies from before University College.