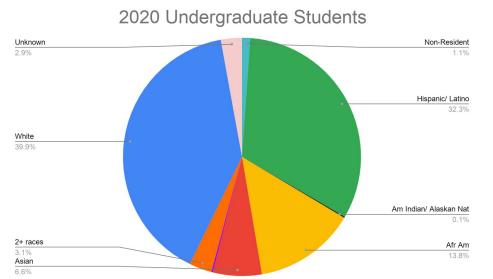

# MSU Faculty Characteristics

- This report provides university and college/school full-time faculty and student demographic data over the last ten years.
- Data is drawn from Institutional Research. IR pulls data from self-reports provided to HR by employees; approximately 10% of employees do not self-report.
- National demographic information on <u>faculty</u> and <u>PhDs conferred</u> was pulled from NCES.







# Demographic comparisons: MSU faculty vs national faculty vs. PhDs conferred



# 2020 student populations







# MSU faculty demographics: 2010-2020



#### Full-time Faculty: 2010-2020

Full-time faculty include tenured, tenure-line, one-year, and specialist faculty 619 full-time faculty 49% female

### 2020 Full Time Faculty



#### 2020 All Students



# CART faculty demographics: 2010-2020



### **CART Faculty Demographics, 2020**

73 full-time faculty 44% female

# 2020 CART Faculty



#### 2020 CART Students



# CEHS faculty demographics: 2010-2020



## **CEHS Faculty Demographics, 2020**

116 full-time faculty 68% female

#### 2020 CEHS Faculty



#### 2020 CEHS Students



# CHSS faculty demographics: 2010 - 2020



# CHSS Faculty Demographics, 2020

208 full-time faculty 58% female

## 2020 CHSS Faculty



#### 2020 CHSS Students



# CSAM faculty demographics: 2010 - 2020



## *