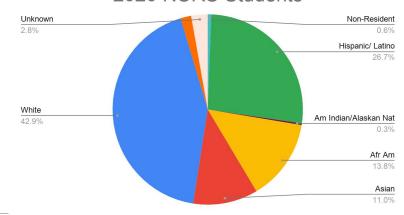

emale

#### 2020 CEHS Faculty



#### 2020 CEHS Students



# CHSS faculty demographics: 2010 - 2020



# CHSS Faculty Demographics, 2020

208 full-time faculty 58% female

## 2020 CHSS Faculty



#### 2020 CHSS Students



# CSAM faculty demographics: 2010 - 2020



## **CSAM Faculty Demographics, 2020**

109 full-time faculty 29% female

### 2020 CSAM Faculty



#### 2020 CSAM Students



# Feliciano faculty demographics: 2010 - 2020



#### Feliciano Faculty Demographics, 2020

104 full-time faculty 33% female

## 2020 Feliciano Faculty



#### 2020 Feliciano Students



## Nursing faculty demographics: 2017 - 2020





Unknown

2020 NURS Faculty

Hispanic/Latino

Black/Afr-Am

11.1%

#### **Nursing Faculty Demographics, 2020**

9 full-time faculty 100% female

#### 2020 NURS Students









### **University College**

There are no faculty in University College In Fall 2020 there were 1627 students in University College, as well an additional 52 students who were undeclared in Fall 2020, legacies from before University College.