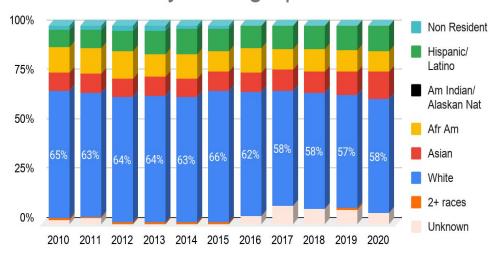

# MSU faculty demographics: 2010-2020

#### Full-time Faculty: 2010-2020

Full-time faculty include tenured, tenure-line, one-year, and specialist faculty 619 full-time faculty 49% female