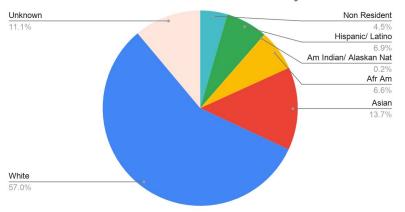

### 2020 Full Time Faculty

#### Full-time Faculty: 2010-2020

Full-time faculty include tenured, tenure-line, one-year, and specialist faculty 619 full-time faculty 49% female