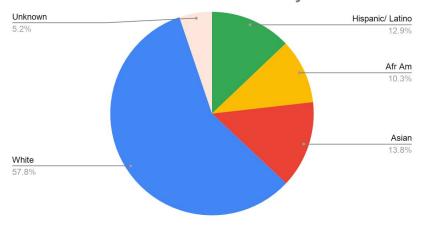

# 2020 CART Faculty

### **CART Faculty Demographics, 2020**

73 full-time faculty 44% female