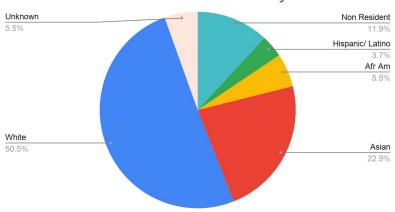

### 2020 Full Time Faculty

#### Full-time Faculty: 2010-2020

Full-time faculty include tenured, tenure-line, one-year, and specialist faculty 619 full-time faculty 49% female