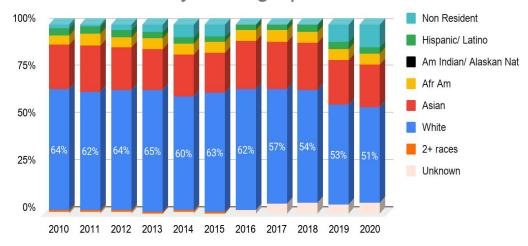

# MSU faculty demographics: 2010-2020

#### Full-time Faculty: 2010-2020

Full-time faculty include tenured, tenure-line, one-year, and specialist faculty 619 full-time faculty 49% female