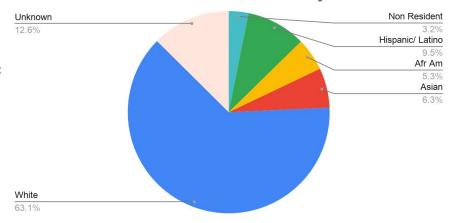

### 2020 Full Time Faculty

#### Full-time Faculty: 2010-2020

Full-time faculty include tenured, tenure-line, one-year, and specialist faculty 619 full-time faculty 49% female