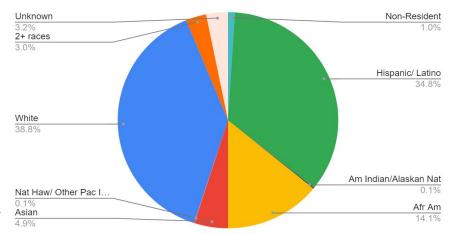

vs. PhDs conferred



# 2020 student populations







# MSU faculty demographics: 2010-2020



#### Full-time Faculty: 2010-2020

Full-time faculty include tenured, tenure-line, one-year, and specialist faculty 619 full-time faculty 49% female

### 2020 Full Time Faculty



#### 2020 All Students



# CART faculty demographics: 2010-2020



### **CART Faculty Demographics, 2020**

73 full-time faculty 44% female

# 2020 CART Faculty



#### 2020 CART Students



# CEHS faculty demographics: 2010-2020



## **CEHS Faculty Demographics, 2020**

116 full-time faculty 68% female

#### 2020 CEHS Faculty



#### 2020 CEHS Students



# CHSS faculty demographics: 2010 - 2020



# CHSS Faculty Demographics, 2020

208 full-time faculty 58% female

## 2020 CHSS Faculty



#### 2020 CHSS Students



# CSAM faculty demographics: 2010 - 2020



## **CSAM Faculty Demographics, 2020**

109 full-time faculty 29% female

### 2020 CSAM Faculty



#### 2020 CSAM Students



# Feliciano faculty demographics: 2010 - 2020



#### Feliciano Faculty Demographics, 2020

104 full-time faculty 33% female

## 2020 Feliciano Faculty



#### 2020 Feliciano Students



## Nursing faculty demographics: 2017 - 2020





Unknown

2020 NURS Faculty

Hispanic/Latino

Black/Afr-Am

11.1%

#### **Nursing Faculty Demographics, 2020**

9 full-time faculty 100% female

#### 2020 NURS Students









### **University College**

There are no faculty in University College In Fall 2020 there were 1627 students in University College, as well an additional 52 students who were undeclared in Fall 2020, legacies from