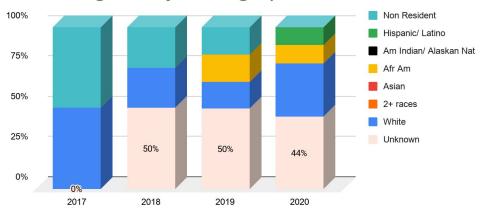

## Nursing faculty demographics: 2017 - 2020

Unknown

2020 NURS Faculty

Hispanic/Latino

Black/Afr-Am

11.1%