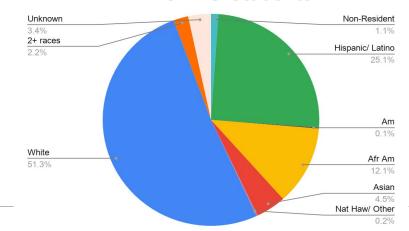

### 2020 Full Time Faculty

#### Full-time Faculty: 2010-2020

Full-time faculty include tenured, tenure-line, one-year, and specialist faculty 619 full-time faculty 49% female