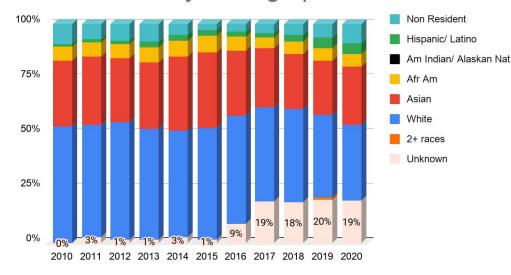

ll-time faculty 49% female

### 2020 Full Time Faculty



#### 2020 All Students



# CART faculty demographics: 2010-2020



### **CART Faculty Demographics, 2020**

73 full-time faculty 44% female

# 2020 CART Faculty



#### 2020 CART Students



# CEHS faculty demographics: 2010-2020



## **CEHS Faculty Demographics, 2020**

116 full-time faculty 68% female

#### 2020 CEHS Faculty



#### 2020 CEHS Students



# CHSS faculty demographics: 2010 - 2020



# CHSS Faculty Demographics, 2020

208 full-time faculty 58% female

## 2020 CHSS Faculty



#### 2020 CHSS Students



# CSAM faculty demographics: 2010 - 2020



## **CSAM Faculty Demographics, 2020**

109 full-time faculty 29% female

### 2020 CSAM Faculty



#### 2020 CSAM Students



# Feliciano faculty demographics: 2010 - 2020



#### Feliciano Faculty Demographics, 2020

104 full-time faculty 33% female

## 2020 Feliciano Faculty



#### 2020 Feliciano Students



## Nursing faculty demographics: 2017 - 2020





Unknown

2020 NURS Faculty

Hispanic/Latino

Black/Afr-Am

11.1%

#### **Nursing Faculty Demographics, 2020**

9 full-time faculty 100% female

#### 2020 NURS Students









### **University College**

There are no faculty in University College In Fall 2020 there were 1627 students in University College, as well an additional 52 students who were undeclared in Fall 2020, legacies from before University College.