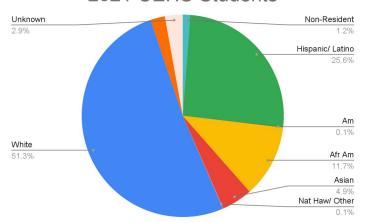

d student demographic data over the last ten years.
- Data is drawn from Institutional Research. IR pulls data from self-reports provided to HR by employees; approximately 10% of employees do not self-report.
- National demographic information on faculty and
  PhDs conferred was pulled from NCES.





# Demographic comparisons: MSU faculty vs national faculty vs. PhDs conferred











# MSU faculty demographics: 2010-2021



#### Full-time Faculty: 2021-2022

Full-time faculty include tenured, tenure-line, one-year, and specialist faculty 614 full-time faculty 50% female

# 2021 CART Faculty



#### 2021 CART Students



# CART faculty demographics: 2010-2021



# **CART Faculty Demographics, 2021**

70 full-time faculty 47% female



#### 2021 CEHS Faculty



#### 2021 CEHS Students



# CEHS faculty demographics: 2010-2021



# **CEHS Faculty Demographics, 2021**

114 full-time faculty 68% female



# 2021 CHSS Faculty



#### 2021 CHSS Students



# CHSS faculty demographics: 2010 - 2021



# CHSS Faculty Demographics, 2021 205 full-time faculty 59% female







# CSAM faculty demographics: 2010 - 2021



# **CSAM Faculty Demographics, 2021**

109 full-time faculty 28% female



### 2021 Feliciano Faculty



#### 2021 Feliciano Students



# Feliciano faculty demographics: 2010 - 2021



# Feliciano Faculty Demographics, 2021

103 full-time faculty 31% female



# 2021 NURS Faculty



#### 2021 NURS Students



## Nursing faculty demographics: 2017 - 2021



# **Nursing Faculty Demographics, 2021**

13 full-time faculty 100% female









#### **University College