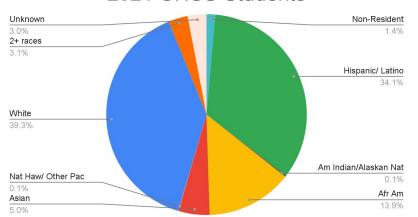

# CSAM faculty demographics: 2010 - 2021

# **CSAM Faculty Demographics, 2021**

109 full-time faculty 28% female