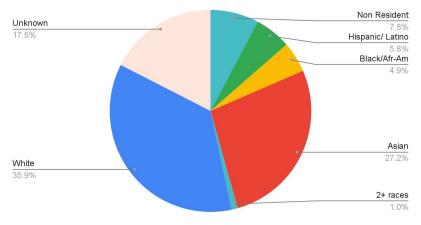

### Full-time Faculty: 2021-2022

Full-time faculty include tenured, tenure-line, one-year, and specialist faculty 614 full-time faculty 50% female

# 2021 CART Faculty



#### 2021 CART Students



# CART faculty demographics: 2010-2021



# **CART Faculty Demographics, 2021**

70 full-time faculty 47% female



#### 2021 CEHS Faculty



#### 2021 CEHS Students



# CEHS faculty demographics: 2010-2021



# **CEHS Faculty Demographics, 2021**

114 full-time faculty 68% female



# 2021 CHSS Faculty



#### 2021 CHSS Students



# CHSS faculty demographics: 2010 - 2021



# CHSS Faculty Demographics, 2021 205 full-time faculty 59% female







# CSAM faculty demographics: 2010 - 2021



# **CSAM Faculty Demographics, 2021**

109 full-time faculty 28% female



### 2021 Feliciano Faculty



#### 2021 Feliciano Students



# Feliciano faculty demographics: 2010 - 2021



# Feliciano Faculty Demographics, 2021

103 full-time faculty 31% female



# 2021 NURS Faculty



#### 2021 NURS Students



## Nursing faculty demographics: 2017 - 2021



# **Nursing Faculty Demographics, 2021**

13 full-time faculty 100% female









#### **University College**

There are no faculty in University College In Fall 2020 there were 1627 students in University College, as well an additional 52 students who were undeclared in Fall 2020, legacies from before University College.