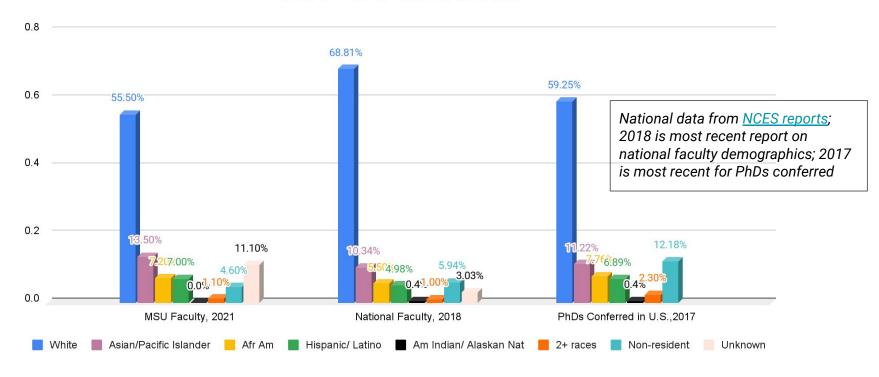

# MSU Faculty Characteristics



# **MSU Faculty Characteristics**

- This report provides university and college/school full-time faculty and student demographic data over the last ten years.
- Data is drawn from Institutional Research. IR pulls data from self-reports provided to HR by employees; approximately 10% of employees do not self-report.
- National demographic information on faculty and
  PhDs conferred was pulled from NCES.





# Demographic comparisons: MSU faculty vs national faculty vs. PhDs conferred











# MSU faculty demographics: 2010-2021



#### Full-time Faculty: 2021-2022

Full-time faculty include tenured, tenure-line, one-year, and specialist faculty 614 full-time faculty 50% female

# 2021 CART Faculty



#### 2021 CART Students



# CART faculty demographics: 2010-2021



# **CART Faculty Demographics, 2021**

70 full-time faculty 47% female



#### 2021 CEHS Faculty



#### 2021 CEHS Students



# CEHS faculty demographics: 2010-2021



# **CEHS Faculty Demographics, 2021**

114 full-time faculty 68% female



# 2021 CHSS Faculty



#### 2021 CHSS Students



# CHSS faculty demographics: 2010 - 2021



# CHSS Faculty Demographics, 2021 205 full-time faculty 59% female







# CSAM faculty demographics: 2010 - 2021



# **CSAM Faculty Demographics, 2021**

109 full-tim