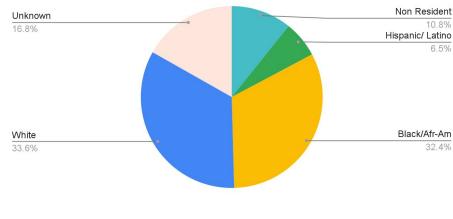

# 2021 CART Faculty

# **CART Faculty Demographics, 2021**

70 full-time faculty 47% female