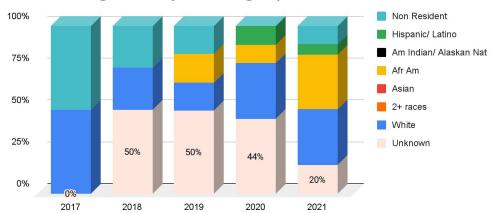

ty Demographics, 2021**

70 full-time faculty 47% female



#### 2021 CEHS Faculty



#### 2021 CEHS Students



# CEHS faculty demographics: 2010-2021



# **CEHS Faculty Demographics, 2021**

114 full-time faculty 68% female



# 2021 CHSS Faculty



#### 2021 CHSS Students



# CHSS faculty demographics: 2010 - 2021



# CHSS Faculty Demographics, 2021 205 full-time faculty 59% female







# CSAM faculty demographics: 2010 - 2021



# **CSAM Faculty Demographics, 2021**

109 full-time faculty 28% female



### 2021 Feliciano Faculty



#### 2021 Feliciano Students



# Feliciano faculty demographics: 2010 - 2021



# Feliciano Faculty Demographics, 2021

103 full-time faculty 31% female



# 2021 NURS Faculty



#### 2021 NURS Students



## Nursing faculty demographics: 2017 - 2021



# **Nursing Faculty Demographics, 2021**

13 full-time faculty 100% female









#### **University College**

There are no faculty in University College In Fall 2020 there were 1627 students in University College, as well an additional 52 students who were undeclared in Fall 2020, legacies from before University College.