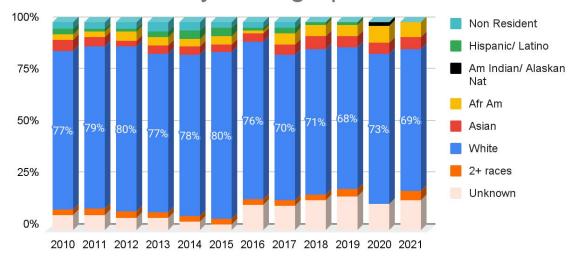

Characteristics



# **MSU Faculty Characteristics**

- This report provides university and college/school full-time faculty and student demographic data over the last ten years.
- Data is drawn from Institutional Research. IR pulls data from self-reports provided to HR by employees; approximately 10% of employees do not self-report.
- National demographic information on faculty and
  PhDs conferred was pulled from NCES.





# Demographic comparisons: MSU faculty vs national faculty vs. PhDs conferred











# MSU faculty demographics: 2010-2021



#### Full-time Faculty: 2021-2022

Full-time faculty include tenured, tenure-line, one-year, and specialist faculty 614 full-time faculty 50% female

# 2021 CART Faculty



#### 2021 CART Students



# CART faculty demographics: 2010-2021



# **CART Faculty Demographics, 2021**

70 full-time faculty 47% female



#### 2021 CEHS Faculty



#### 2021 CEHS Students



# CEHS faculty demographics: 2010-2021



# **CEHS Faculty Demographics, 2021**

114 full-time faculty 68% female



# 2021 CHSS Faculty



#### 2021 CHSS Students



# CHSS faculty demographics: 2010 - 2021



# CHSS Faculty Demographics, 2021 205 full-time faculty 59% female







# CSAM faculty demographics: 2010 - 2021



# **CSAM Faculty Demographics, 2021**

109 full-time faculty 28% female



### 2021 Feliciano Faculty



#### 2021 Feliciano Students



# Feliciano faculty demographics: 2010 - 2021



# Feliciano Faculty Demographics, 2021

103 full-time faculty 31% female



# 2021 NURS Faculty



#### 2021 NURS Students



## Nursing faculty demographic