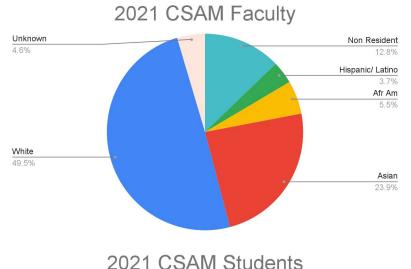

led from NCES.





# Demographic comparisons: MSU faculty vs national faculty vs. PhDs conferred











# MSU faculty demographics: 2010-2021



#### Full-time Faculty: 2021-2022

Full-time faculty include tenured, tenure-line, one-year, and specialist faculty 614 full-time faculty 50% female

# 2021 CART Faculty



#### 2021 CART Students



# CART faculty demographics: 2010-2021



# **CART Faculty Demographics, 2021**

70 full-time faculty 47% female



#### 2021 CEHS Faculty



#### 2021 CEHS Students



# CEHS faculty demographics: 2010-2021



# **CEHS Faculty Demographics, 2021**

114 full-time faculty 68% female



# 2021 CHSS Faculty



#### 2021 CHSS Students



# CHSS faculty demographics: 2010 - 2021



# CHSS Faculty Demographics, 2021 205 full-time faculty 59% female







# CSAM faculty demographics: 2010 - 2021



# **CSAM Faculty Demographics, 2021**

109 full-time faculty 28% female



### 2021 Feliciano Faculty



#### 2021 Feliciano Students



# Feliciano faculty demographics: 2010 - 2021



# Feliciano Faculty Demographics, 2021

103 full-time faculty 31% female



# 2021 NURS Faculty



#### 2021 NURS Students



## Nursing faculty demographics: 2017 - 2021



# **Nursing Faculty Demographics, 2021**

13 full-time faculty 100% female









#### **University College**

There are no faculty in University College In Fall 2020 there were 1627 students in University College, as well an additional 52 students who were undeclared in Fall 2020, legacies from before University College.