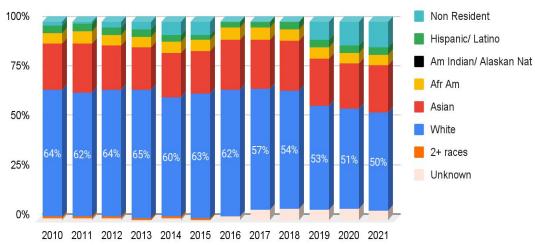

MSU faculty vs national faculty vs. PhDs conferred











# MSU faculty demographics: 2010-2021



#### Full-time Faculty: 2021-2022

Full-time faculty include tenured, tenure-line, one-year, and specialist faculty 614 full-time faculty 50% female

# 2021 CART Faculty



#### 2021 CART Students



# CART faculty demographics: 2010-2021



# **CART Faculty Demographics, 2021**

70 full-time faculty 47% female



#### 2021 CEHS Faculty



#### 2021 CEHS Students



# CEHS faculty demographics: 2010-2021



# **CEHS Faculty Demographics, 2021**

114 full-time faculty 68% female



# 2021 CHSS Faculty



#### 2021 CHSS Students



# CHSS faculty demographics: 2010 - 2021



# CHSS Faculty Demographics, 2021 205 full-time faculty 59% female







# CSAM faculty demographics: 2010 - 2021



# **CSAM Faculty Demographics, 2021**

109 full-time faculty 28% female



### 2021 Feliciano Faculty



#### 2021 Feliciano Students



# Feliciano faculty demographics: 2010 - 2021



# Feliciano Faculty Demographics, 2021

103 full-time faculty 31% female



# 2021 NURS Faculty



#### 2021 NURS Students



## Nursing faculty demographics: 2017 - 2021



# **Nursing Faculty Demographics, 2021**

13 full-time faculty 100% female









#### **University College**

There are no faculty in University College In Fall 2020 there were 1627 students in University College, as well an additional 52 students who were undeclared in Fall 2020, legacies from before University College.