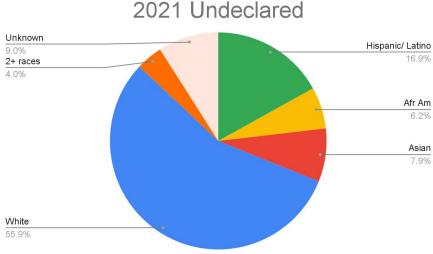

#### **University College**

There are no faculty in University College In Fall 2020 there were 1627 students in University College, as well an additional 52 students who were undeclared in Fall 2020, legacies from before University College.