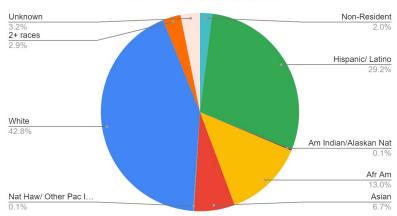

# 2021 CART Faculty

# CART faculty demographics: 2010-2021

# **CART Faculty Demographics, 2021**

70 full-time faculty 47% female