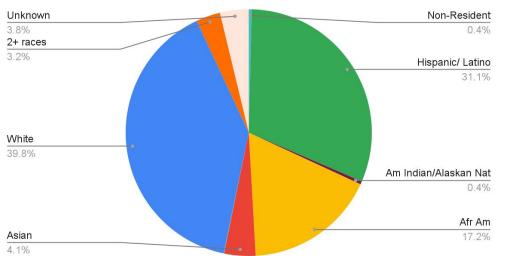

#### 2021 CEHS Students



# CEHS faculty demographics: 2010-2021



# **CEHS Faculty Demographics, 2021**

114 full-time faculty 68% female



# 2021 CHSS Faculty



#### 2021 CHSS Students



# CHSS faculty demographics: 2010 - 2021



# CHSS Faculty Demographics, 2021 205 full-time faculty 59% female







# CSAM faculty demographics: 2010 - 2021



# **CSAM Faculty Demographics, 2021**

109 full-time faculty 28% female



### 2021 Feliciano Faculty



#### 2021 Feliciano Students



# Feliciano faculty demographics: 2010 - 2021



# Feliciano Faculty Demographics, 2021

103 full-time faculty 31% female



# 2021 NURS Faculty



#### 2021 NURS Students



## Nursing faculty demographics: 2017 - 2021



# **Nursing Faculty Demographics, 2021**

13 full-time faculty 100% female









#### **University College**

There are no faculty in University College In Fall 2020 there were 1627 students in University College, as well an additional 52 students who were undeclared in Fall 2020, legacies from before University College.