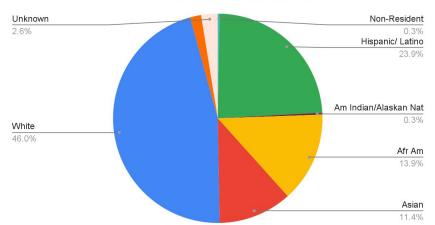

aculty demographics: 2010-2021



# **CART Faculty Demographics, 2021**

70 full-time faculty 47% female



#### 2021 CEHS Faculty



#### 2021 CEHS Students



# CEHS faculty demographics: 2010-2021



# **CEHS Faculty Demographics, 2021**

114 full-time faculty 68% female



# 2021 CHSS Faculty



#### 2021 CHSS Students



# CHSS faculty demographics: 2010 - 2021



# CHSS Faculty Demographics, 2021 205 full-time faculty 59% female







# CSAM faculty demographics: 2010 - 2021



# **CSAM Faculty Demographics, 2021**

109 full-time faculty 28% female



### 2021 Feliciano Faculty



#### 2021 Feliciano Students



# Feliciano faculty demographics: 2010 - 2021



# Feliciano Faculty Demographics, 2021

103 full-time faculty 31% female



# 2021 NURS Faculty



#### 2021 NURS Students



## Nursing faculty demographics: 2017 - 2021



# **Nursing Faculty Demographics, 2021**

13 full-time faculty 100% female









#### **University College**

There are no faculty in University College In Fall 2020 there were 1627 students in University College, as well an additional 52 students who were undeclared in Fall 2020, legacies from before University College.