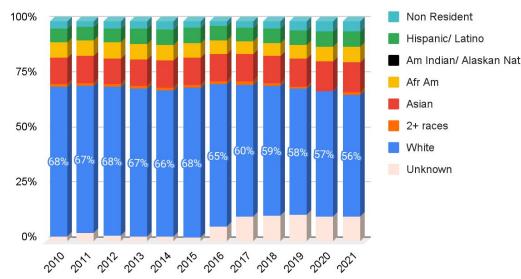

# MSU Faculty Characteristics



# **MSU Faculty Characteristics**

- This report provides university and college/school full-time faculty and student demographic data over the last ten years.
- Data is drawn from Institutional Research. IR pulls data from self-reports provided to HR by employees; approximately 10% of employees do not self-report.
- National demographic information on faculty and
  PhDs conferred was pulled from NCES.





# Demographic comparisons: MSU faculty vs national faculty vs. PhDs conferred











# MSU faculty demographics: 2010-2021



#### Full-time Faculty: 2021-2022

Full-time faculty include tenured, tenure-line, one-year, and specialist faculty 614 full-time faculty 50% female

# 2021 CART Faculty



#### 2021 CART Students



# CART faculty demographics: 2010-2021



# **CART Faculty Demographics, 2021**

70 full-time faculty 47% female



#### 2021 CEHS Faculty



#### 2021 CEHS Students



# CEHS faculty demographics: 2010-2021



# **CEHS Faculty Demographics, 2021**

114 full-time faculty 68% female



# 2021 CHSS Faculty



#### 2021 CHSS Students



# CHSS faculty demographics: 2010 - 2021



# CHSS Faculty Demographics, 2021 205 full-time faculty 59% female







# CSAM faculty demographics: 2010 - 2021



# **CSAM Faculty Demographics, 2021**

109 full-time faculty 28% female



### 2021 Feliciano Facult