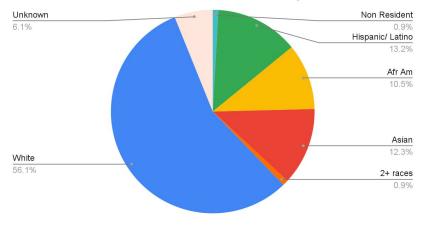

# 2021 CART Faculty

# **CART Faculty Demographics, 2021**

70 full-time faculty 47% female