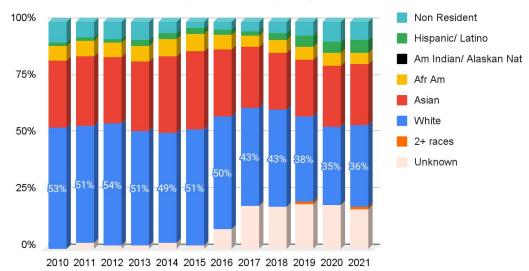

one-year, and specialist faculty 614 full-time faculty 50% female

# 2021 CART Faculty



#### 2021 CART Students



# CART faculty demographics: 2010-2021



# **CART Faculty Demographics, 2021**

70 full-time faculty 47% female



#### 2021 CEHS Faculty



#### 2021 CEHS Students



# CEHS faculty demographics: 2010-2021



# **CEHS Faculty Demographics, 2021**

114 full-time faculty 68% female



# 2021 CHSS Faculty



#### 2021 CHSS Students



# CHSS faculty demographics: 2010 - 2021



# CHSS Faculty Demographics, 2021 205 full-time faculty 59% female







# CSAM faculty demographics: 2010 - 2021



# **CSAM Faculty Demographics, 2021**

109 full-time faculty 28% female



### 2021 Feliciano Faculty



#### 2021 Feliciano Students



# Feliciano faculty demographics: 2010 - 2021



# Feliciano Faculty Demographics, 2021

103 full-time faculty 31% female



# 2021 NURS Faculty



#### 2021 NURS Students



## Nursing faculty demographics: 2017 - 2021



# **Nursing Faculty Demographics, 2021**

13 full-time faculty 100% female









#### **University College**

There are no faculty in University College In Fall 2020 there were 1627 students in University College, as well an additional 52 students who were undeclared in Fall 2020, legacies from before University College.