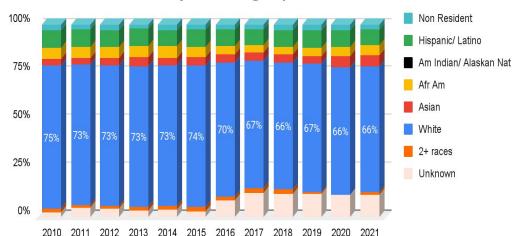

National demographic information on faculty and
  PhDs conferred was pulled from NCES.





# Demographic comparisons: MSU faculty vs national faculty vs. PhDs conferred











# MSU faculty demographics: 2010-2021



#### Full-time Faculty: 2021-2022

Full-time faculty include tenured, tenure-line, one-year, and specialist faculty 614 full-time faculty 50% female

# 2021 CART Faculty



#### 2021 CART Students



# CART faculty demographics: 2010-2021



# **CART Faculty Demographics, 2021**

70 full-time faculty 47% female



#### 2021 CEHS Faculty



#### 2021 CEHS Students



# CEHS faculty demographics: 2010-2021



# **CEHS Faculty Demographics, 2021**

114 full-time faculty 68% female



# 2021 CHSS Faculty



#### 2021 CHSS Students



# CHSS faculty demographics: 2010 - 2021



# CHSS Faculty Demographics, 2021 205 full-time faculty 59% female







# CSAM faculty demographics: 2010 - 2021



# **CSAM Faculty Demographics, 2021**

109 full-time faculty 28% female



### 2021 Feliciano Faculty



#### 2021 Feliciano Students



# Feliciano faculty demographics: 2010 - 2021



# Feliciano Faculty Demographics, 2021

103 full-time faculty 31% female



# 2021 NURS Faculty



#### 2021 NURS Students



## Nursing faculty demographics: 2017 - 2021



# **Nursing Faculty Demographics, 2021**

13 full-time faculty 100% female









#### **University College**

There are no faculty in University College In Fall 2020 there were 1627 students in University College, as well an additional 52 students who were undeclared in Fall 2020, legacies from before University Col