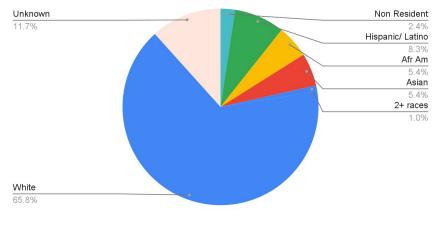

#### 2021 CEHS Faculty

# **CEHS Faculty Demographics, 2021**

114 full-time faculty 68% female