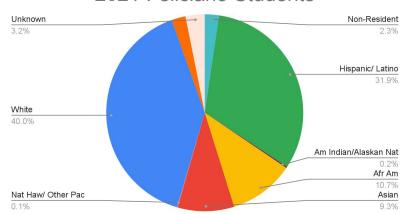

Full-time faculty include tenured, tenure-line, one-year, and specialist faculty 614 full-time faculty 50% female

# 2021 CART Faculty



#### 2021 CART Students



# CART faculty demographics: 2010-2021



# **CART Faculty Demographics, 2021**

70 full-time faculty 47% female



#### 2021 CEHS Faculty



#### 2021 CEHS Students



# CEHS faculty demographics: 2010-2021



# **CEHS Faculty Demographics, 2021**

114 full-time faculty 68% female



# 2021 CHSS Faculty



#### 2021 CHSS Students



# CHSS faculty demographics: 2010 - 2021



# CHSS Faculty Demographics, 2021 205 full-time faculty 59% female







# CSAM faculty demographics: 2010 - 2021



# **CSAM Faculty Demographics, 2021**

109 full-time faculty 28% female



### 2021 Feliciano Faculty



#### 2021 Feliciano Students



# Feliciano faculty demographics: 2010 - 2021



# Feliciano Faculty Demographics, 2021

103 full-time faculty 31% female



# 2021 NURS Faculty



#### 2021 NURS Students



## Nursing faculty demographics: 2017 - 2021



# **Nursing Faculty Demographics, 2021**

13 full-time faculty 100% female









#### **University College**

There are no faculty in University College In Fall 2020 there were 1627 students in University College, as well an additional 52 students who were undeclared in Fall 2020, legacies from before University College.