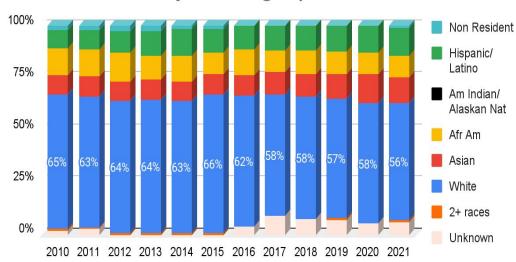

en years.
- Data is drawn from Institutional Research. IR pulls data from self-reports provided to HR by employees; approximately 10% of employees do not self-report.
- National demographic information on faculty and
  PhDs conferred was pulled from NCES.





# Demographic comparisons: MSU faculty vs national faculty vs. PhDs conferred











# MSU faculty demographics: 2010-2021



#### Full-time Faculty: 2021-2022

Full-time faculty include tenured, tenure-line, one-year, and specialist faculty 614 full-time faculty 50% female

# 2021 CART Faculty



#### 2021 CART Students



# CART faculty demographics: 2010-2021



# **CART Faculty Demographics, 2021**

70 full-time faculty 47% female



#### 2021 CEHS Faculty



#### 2021 CEHS Students



# CEHS faculty demographics: 2010-2021



# **CEHS Faculty Demographics, 2021**

114 full-time faculty 68% female



# 2021 CHSS Faculty



#### 2021 CHSS Students



# CHSS faculty demographics: 2010 - 2021



# CHSS Faculty Demographics, 2021 205 full-time faculty 59% female







# CSAM faculty demographics: 2010 - 2021



# **CSAM Faculty Demographics, 2021**

109 full-time faculty 28% female



### 2021 Feliciano Faculty



#### 2021 Feliciano Students



# Feliciano faculty demographics: 2010 - 2021



# Feliciano Faculty Demographics, 2021

103 full-time faculty 31% female



# 2021 NURS Faculty



#### 2021 NURS Students



## Nursing faculty demographics: 2017 - 2021



# **Nursing Faculty Demographics, 2021**

13 full-time faculty 100% female









#### **University College**

There are no faculty in University Col