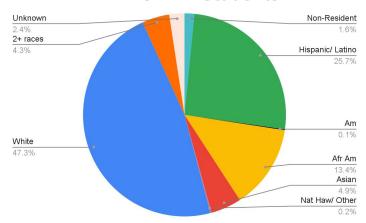

# MSU Faculty Characteristics



# **MSU Faculty Characteristics**

- This report provides university and college/school full-time faculty and student demographic data over the last ten years.
- Data is drawn from Institutional Research. IR pulls data from self-reports provided to HR by employees; approximately 10% of employees do not self-report.
- National demographic information on faculty and
  PhDs conferred was pulled from NCES.





# Demographic comparisons: MSU faculty vs national faculty vs. PhDs conferred











# MSU faculty demographics: 2010-2021



#### Full-time Faculty: 2021-2022

Full-time faculty include tenured, tenure-line, one-year, and specialist faculty 614 full-time faculty 50% female

# 2021 CART Faculty



#### 2021 CART Students



# CART faculty demographics: 2010-2021



# **CART Faculty Demographics, 2021**

70 full-time faculty 47% female



#### 2021 CEHS Faculty



#### 2021 CEHS Students



# CEHS faculty demographics: 2010-2021



# **CEHS Faculty Demographics, 2021**

114 full-time faculty 68% female



# 2021 CHSS Faculty



#### 2021 CHSS Students



# CHSS faculty demographics: 2010 - 2021



# CHSS Faculty Demographics, 2021 205 full-time faculty 59% female







# CSAM faculty demographics: 2010 - 2021



# **CSAM Faculty Demographics, 2021**

109 full-time faculty 28% female



### 2021 Feliciano Faculty



#### 2021 Feliciano Students



# Feliciano faculty demographics: 2010 - 2021



# Feliciano Faculty Demographics, 2021

103 full-time faculty 31% female



# 2021 NURS Faculty



#### 2021 NURS