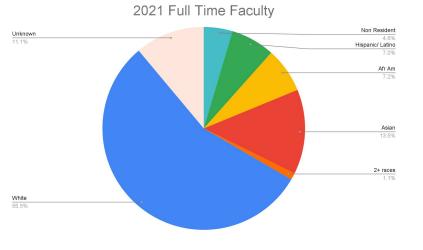

# MSU faculty demographics: 2010-2021

#### Full-time Faculty: 2021-2022

Full-time faculty include tenured, tenure-line, one-year, and specialist faculty 614 full-time faculty 50% female