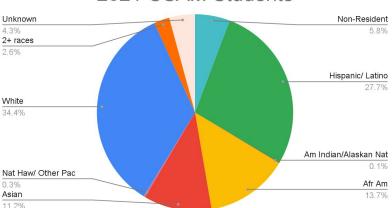

d from NCES.





# Demographic comparisons: MSU faculty vs national faculty vs. PhDs conferred











# MSU faculty demographics: 2010-2021



#### Full-time Faculty: 2021-2022

Full-time faculty include tenured, tenure-line, one-year, and specialist faculty 614 full-time faculty 50% female

# 2021 CART Faculty



#### 2021 CART Students



# CART faculty demographics: 2010-2021



# **CART Faculty Demographics, 2021**

70 full-time faculty 47% female



#### 2021 CEHS Faculty



#### 2021 CEHS Students



# CEHS faculty demographics: 2010-2021



# **CEHS Faculty Demographics, 2021**

114 full-time faculty 68% female



# 2021 CHSS Faculty



#### 2021 CHSS Students



# CHSS faculty demographics: 2010 - 2021



# CHSS Faculty Demographics, 2021 205 full-time faculty 59% female







# CSAM faculty demographics: 2010 - 2021



# **CSAM Faculty Demographics, 2021**

109 full-time faculty 28% female



### 2021 Feliciano Faculty



#### 2021 Feliciano Students



# Feliciano faculty demographics: 2010 - 2021



# Feliciano Faculty Demographics, 2021

103 full-time faculty 31% female



# 2021 NURS Faculty



#### 2021 NURS Students



## Nursing faculty demographics: 2017 - 2021



# **Nursing Faculty Demographics, 2021**

13 full-time faculty 100% female









#### **University College**

There are no faculty in University College In Fall 2020 there were 1627 students in University College, as well an additional 52 students who were undeclared in Fall 2020, legacies from before University College.