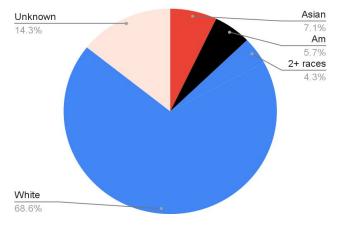

# MSU Faculty Characteristics



# **MSU Faculty Characteristics**

- This report provides university and college/school full-time faculty and student demographic data over the last ten years.
- Data is drawn from Institutional Research. IR pulls data from self-reports provided to HR by employees; approximately 10% of employees do not self-report.
- National demographic information on faculty and
  PhDs conferred was pulled from NCES.





# Demographic comparisons: MSU faculty vs national faculty vs. PhDs conferred











# MSU faculty demographics: 2010-2021



#### Full-time Faculty: 2021-2022

Full-time faculty include tenured, tenure-line, one-year, and specialist faculty 614 full-time faculty 50% female

# 2021 CART Faculty



#### 2021 CART Students



# CART faculty demographics: 2010-2021



# **CART Faculty Demographics, 2021**

70 full-time faculty 47% female



#### 2021 CEHS Faculty



#### 2021 CEHS Students



# CEHS faculty demographics: 2010-2021



# **CEHS Faculty Demographics, 2021**

114 full-time faculty 68% female



# 2021 CHSS Faculty



#### 2021 CHSS Students



# CHSS faculty demographics: 2010 - 2021



# CHSS Faculty Demographics, 2021 205 full-time faculty 59% female







# CSAM faculty demographics: 2010 - 2021



# **CSAM Faculty Demographics, 2021**

109 full-time faculty 28% female



### 2021 Feliciano Faculty



#### 2021 Feliciano Students



# Feliciano faculty demographics: 2010 - 2021



# Feliciano Faculty Demographics, 2021

103 full-time faculty 31% female



# 2021 NURS