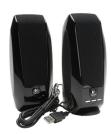

Power Record Start/Stop

Audio Jack/Charging Port

Microphone

Tip: Press and hold left/right or up/down to manually move robot position

Up/Down: Bookmarking

(requires Pro)

4. The rear of the SWIVL has a USB port on the gray base. Connect the USB Logitech speakers to the rear of the SWIVL. The USB speakers allow "in-person" students to hear and interact with their remote classmates. Ask the "in-person" students to mute their laptop speakers to prevent excessive audio feedback.