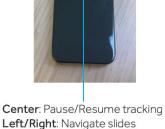

Power Record Start/Stop

Audio Jack/Charging Port

Microphone

Tip: Press and hold left/right or up/down to manually move robot position

Up/Down: Bookmarking

(requires Pro)

4. The rear of the SWIVL has a USB port on the gray base. Connect the USB Logitech speakers to the rear of the SWIVL. The USB speakers allow "in-person" students to hear and interact with their remote classmates. Ask the "in-person" students to mute their laptop speakers to prevent excessive audio feedback.