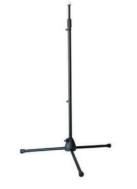

4-port USB Charger

SWIVL charging cable

Main marker + 4 additional mics

SWIVL base

Apple iPad

USB speakers

Floor stand / Tripod

SWIVL Carrying Case

Montclair State University

1. Insert the iPad in the SWIVL base and connect both with lightning-USB micro cable (white). The included tripod or floor stand can be screwed into the SWIVL base for a higher camera angle.