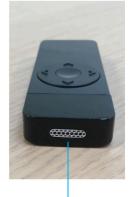

Power Record Start/Stop

Audio Jack/Charging Port

Microphone

Tip: Press and hold left/right or up/down to manually move robot position

Up/Down: Bookmarking

(requires Pro)

4. The rear of the SWIVL has a USB port on the gray base. Connect the USB Logitech speakers to the rear of the SWIVL. The USB speakers allow "in-person" students to hear and interact with their remote classmates. Ask the "in-person" students to mute their laptop speakers to prevent excessive audio feedback.