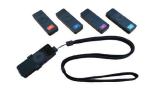

4-port USB Charger

SWIVL charging cable

Main marker + 4 additional mics

SWIVL base

Apple iPad

USB speakers

Floor stand / Tripod

SWIVL Carrying Case

SETUP

- 2. Power on the iPad and the SWIVL.
- 3. Power on the main marker and the 4 microphones. Strategically distribute the mics around the classroom to the students. The mics will pick up audio from various points in the classroom.