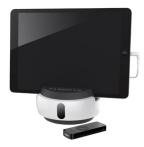

4-port USB Charger

SWIVL charging cable

Main marker + 4 additional mics

SWIVL base

Apple iPad

USB speakers

Floor stand / Tripod

SWIVL Carrying Case

Montclair State University

1. Insert the iPad in the SWIVL base and connect both with lightning-USB micro cable (white). The included tripod or floor stand can be screwed into the SWIVL base for a higher camera angle.

SETUP

- 2. Power on the iPad and the SWIVL.
- 3. Power on the main marker and the 4 microphones. Strategically distribute the mics around the classroom to the students. The mics will pick up audio from various points in the classroom.