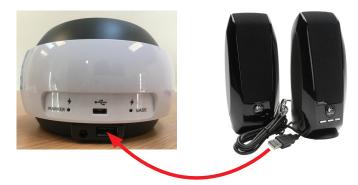

Power Record Start/Stop

Audio Jack/Charging Port

Microphone

Tip: Press and hold left/right or up/down to manually move robot position

Up/Down: Bookmarking

(requires Pro)

4. The rear of the SWIVL has a USB port on the gray base. Connect the USB Logitech speakers to the rear of the SWIVL. The USB speakers allow "in-person" students to hear and interact with their remote classmates. Ask the "in-person" students to mute their laptop speakers to prevent excessive audio feedback.