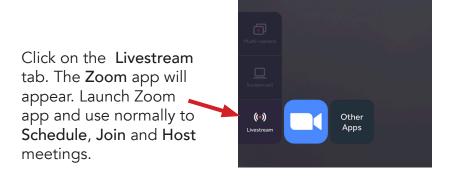

- 5. Launch the SWIVL APP on the iPad.
- 6. Both the SWIVL and CANVAS APPS are installed on the iPad.

The SWIVL kits will be available for loan/pickup at the CEHS Technology Services office located in University Hall, Room 2103.