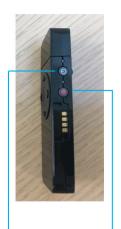

Power Record Start/Stop

Audio Jack/Charging Port

Microphone

Tip: Press and hold left/right or up/down to manually move robot position

Up/Down: Bookmarking

(requires Pro)

4. The rear of the SWIVL has a USB port on the gray base. Connect the USB Logitech speakers to the rear of the SWIVL. The USB speakers allow "in-person" students to hear and interact with their remote classmates. Ask the "in-person" students to mute their laptop speakers to prevent excessive audio feedback.