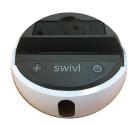

Power Record Start/Stop

Audio Jack/Charging Port

Microphone

Tip: Press and hold left/right or up/down to manually move robot position

Up/Down: Bookmarking

(requires Pro)

4. The rear of the SWIVL has a USB port on the gray base. Connect the USB Logitech speakers to the rear of the SWIVL. The USB speakers allow "in-person" students to hear and interact with their remote classmates. Ask the "in-person" students to mute their laptop speakers to prevent excessive audio feedback.