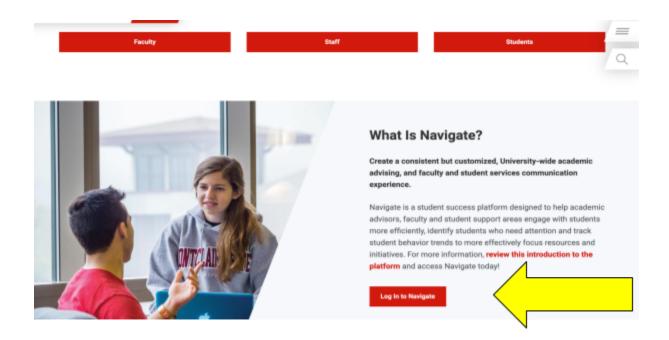

## How To Make An Appointment with Your Early Academic Coach

Here are the steps to make an appointment with your Early Academic Coach via Navigate:

- 1) Login to Navigate
  - a) From this page, you should scroll down under "What is Navigate?" to the "Login to Navigate" button (in a red box)