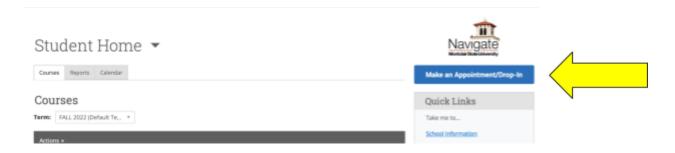

2) Once logged in, you should see a blue "Make an Appointment/Drop-In" box on the right side of the screen. It is located under the Navigate logo and above the "Quick Links" box.

- 3) Once on the "New Appointment" page, you will then be asked questions. Answer them with the responses below:
  - a) "What type of appointment would you like to schedule?"