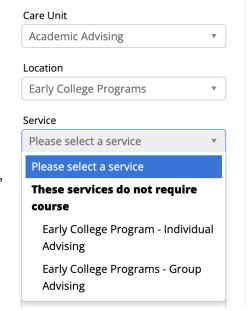

## **New Appointment**

- 4) Once on the "New Appointment" page, you will then be asked questions. Answer them with the responses below.
  - a) "Care Unit'
    - i) Choose "Academic Advising"
  - b) "Location"
    - i) Choose "Early College Programs"
  - c) "Meeting Type"
    - i) You can either select "In-Person" or "Virtual (eg Zoom)"
  - d) "Service"
    - i) You can either select "Individual Advising" or "Group Advising." This question is personal preference!
  - e) "Course"
    - You can leave that blank