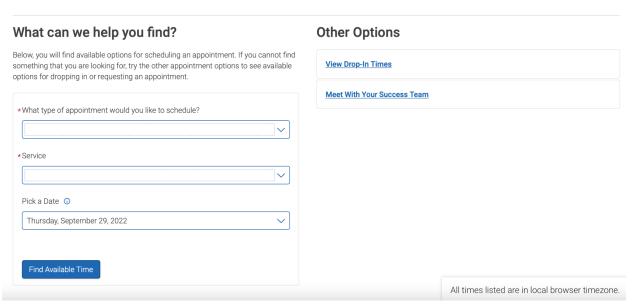

2) Once logged in, you should see a blue "Make an Appointment/Drop-In" box on the right side of the screen. It is located under the Navigate logo and above the "Quick Links" box.

- 3) Once on the "New Appointment" page, you will then be asked questions. Answer them with the responses below:
  - a) "What type of appointment would you like to schedule?"

- i) "Academic Advising"
- b) "Service"
  - i) Choose either "Individual Advising" or "Group Advising"
  - ii) This question is personal preference!
- c) "Meeting Type"
  - i) Another personal preference option. You can either select "In-Person" or "Virtual (eg Zoom)"