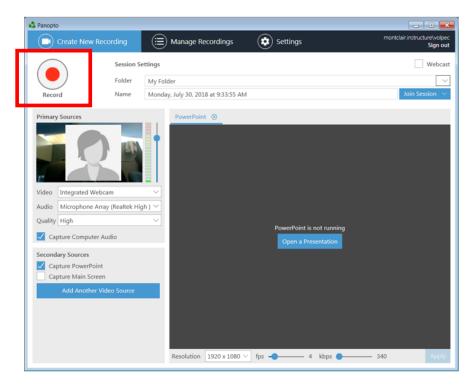

4) If Panopto is installed on the computer, click **Open Panopto**. If Panopto is not installed, click **Download Panopto** and follow the prompts to download and install the program.

When Panopto finishes installing, it automatically opens in the **Create New Recording** window.

- 5) Click on the **Record** button and click on **Stop** when done.
- 6) By default, the title of the recording is the date and time. It is recommended to change the title to your name and the name of the assignment.
- 7) Click Upload