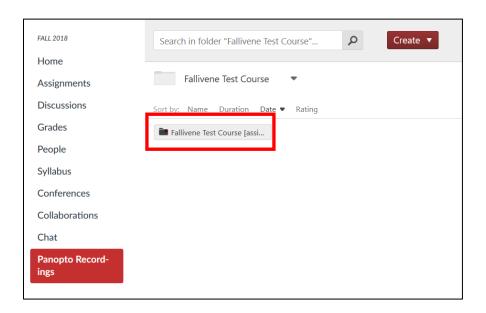

8) You will be brought to **Manage Recordings** showing that your recording is being processed. **Close** out of **Manage Recordings** by clicking on the X.

9) When you close out of Manage Recordings navigate back to Canvas. To refresh, click on Panopto Recordings in the course menu and click on the Assignments folder.

You will now see your recording in the assignments folder – **Course Name** [assignments].

If this recording is part of an Assignment or Discussion you can upload the recording to it.

- 1) Click on the **Assignment** or **Discussion**
- 2) Click on **Start Assignment** for an Assignment or **Reply** for a Discussion