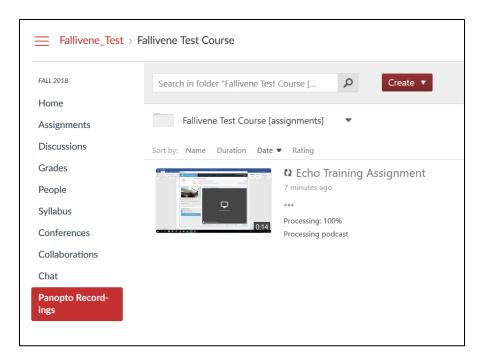

You will now see your recording in the assignments folder – **Course Name** [assignments].

If this recording is part of an Assignment or Discussion you can upload the recording to it.

- 1) Click on the **Assignment** or **Discussion**
- 2) Click on **Start Assignment** for an Assignment or **Reply** for a Discussion

**NOTE**: If you do not see your recording, make sure you are in the Assignments folder – **Course Name [assignments].** 

5) Click Submit Assignment or Post Reply