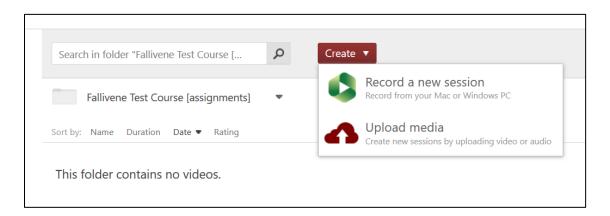

## **Creating a Panopto Recording in Canvas:**

1) Click on Panopto Recordings in the course menu

2) Click on the Assignment folder for the course - Course name [assignments].

3) Click Create and click on Record a new session