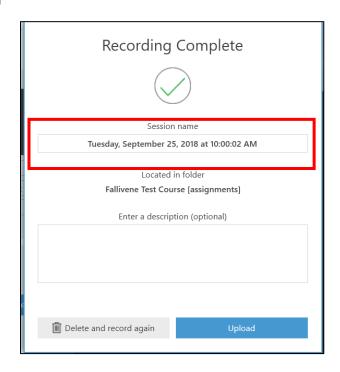

- 5) Click on the **Record** button and click on **Stop** when done.
- 6) By default, the title of the recording is the date and time. It is recommended to change the title to your name and the name of the assignment.
- 7) Click Upload