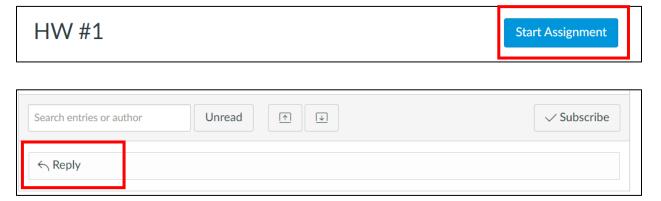

You will now see your recording in the assignments folder – **Course Name** [assignments].

If this recording is part of an Assignment or Discussion you can upload the recording to it.

- 1) Click on the **Assignment** or **Discussion**
- 2) Click on **Start Assignment** for an Assignment or **Reply** for a Discussion