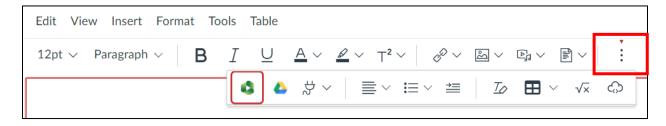

3) Click on **Panopto Recordings**. (You may need to click on more if Panopto is not visible.)

4) Your recordings will be listed under the **Choose** tab. **Select** the recording and click **Insert**.