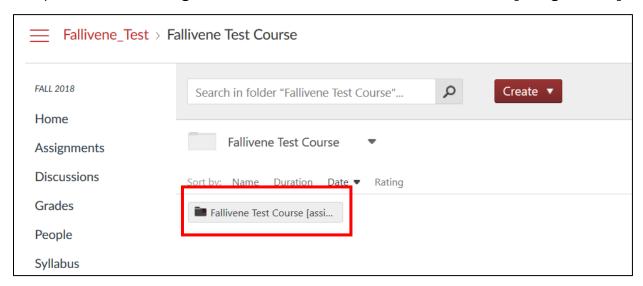

## **Creating a Panopto Recording in Canvas:**

1) Click on Panopto Recordings in the course menu

2) Click on the Assignment folder for the course - Course name [assignments].

3) Click Create and click on Record a new session