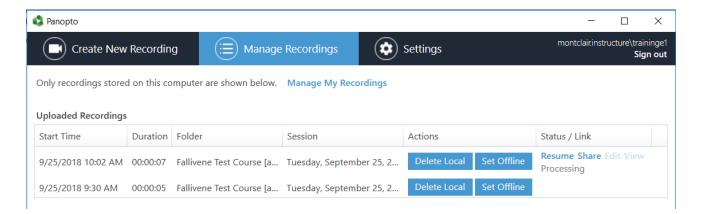

8) You will be brought to **Manage Recordings** showing that your recording is being processed. **Close** out of **Manage Recordings** by clicking on the X.

9) When you close out of Manage Recordings navigate back to Canvas. To refresh, click on Panopto Recordings in the course menu and click on the Assignments folder.