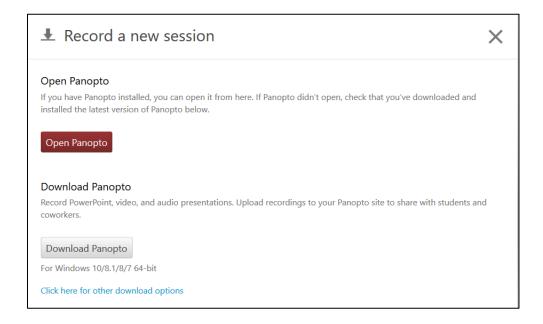

4) If Panopto is installed on the computer, click **Open Panopto**. If Panopto is not installed, click **Download Panopto** and follow the prompts to download and install the program.

When Panopto finishes installing, it automatically opens in the **Create New Recording** window.