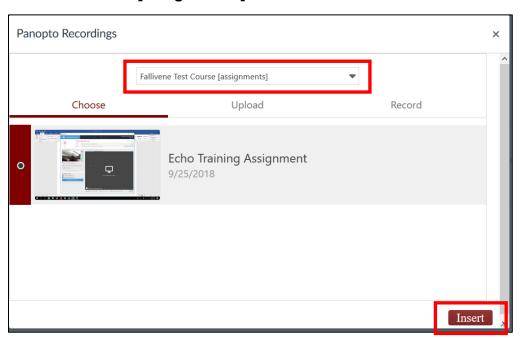

3) Click on **Panopto Recordings**. (You may need to click on more if Panopto is not visible.)

4) Your recordings will be listed under the **Choose** tab. **Select** the recording and click **Insert**.

**NOTE**: If you do not see your recording, make sure you are in the Assignments folder – **Course Name [assignments].** 

5) Click Submit Assignment or Post Reply